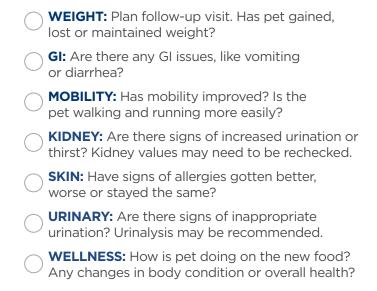

### WEEK 2:

Check in with client on progress of the patient:

- Has the pet successfully transitioned to the new food and is the correct amount being feed?
- Since starting the recommended food, has the pet eaten anything else?
- If managing a condition, have the signs gotten better, worse or stayed the same?